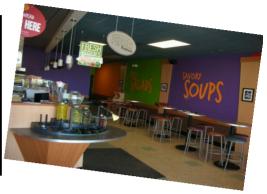

## **Quiznos Sandwich Restaurant for Sale**

Quiznos sandwich restaurant is located on busy Route 9 in the town of Westborough, MA. Plaza location is undergoing renovation and there is plenty of parking. There are many major national store chains in the area and Burlington Coat Factory will be opening next door in September 2012.

This turnkey restaurant currently offers lunch and dinner serving soups, salads, sandwiches and catering. Newer build out with stylish and modern decor. It would cost more to build it than to buy it!

## Would work with many other food concepts or your great idea!

SPACE: Approx. 1,823 s.f. Seating for 40.

RENT: \$ 3,875/mo. includes NNN and water.

LEASE: 5 years plus 5 year option.

HOURS: 7days/wk. 11am – 9pm