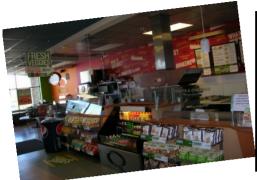

## **Quiznos Sandwich Restaurant for Sale**

Quiznos sandwich restaurant is located on busy Route 9 in the town of Westborough, MA. Plaza location is undergoing renovation and there is plenty of parking. There are many major national store chains in the area and Burlington Coat Factory will be opening next door in September 2012.

This turnkey restaurant currently offers lunch and dinner serving soups, salads, sandwiches and catering. Newer build out with stylish and modern decor. It would cost more to build it than to buy it!

## Would work with many other food concepts or your great idea!

SPACE: Approx. 1,823 s.f. Seating for 40.

RENT: \$ 3,875/mo. includes NNN and water.

LEASE: 5 years plus 5 year option.

HOURS: 7days/wk. 11am – 9pm